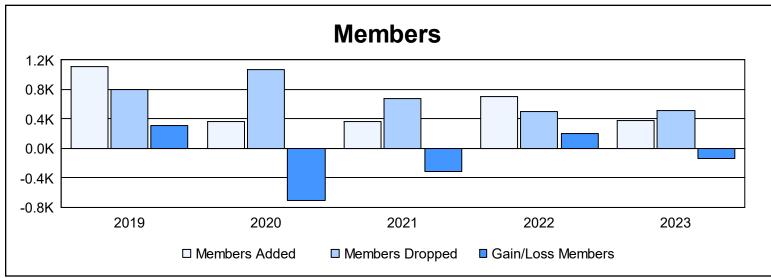

District 316 H As of June 2023 Cumulative

| Year      | New<br>Clubs | Dropped<br>Clubs | Gain/<br>Loss<br>Clubs | New<br>Members | Charter<br>Members | Reinstate<br>Members | Transfer<br>Members | Total<br>Member<br>Added | Total<br>Members<br>Dropped | Gain/<br>Loss<br>Members |
|-----------|--------------|------------------|------------------------|----------------|--------------------|----------------------|---------------------|--------------------------|-----------------------------|--------------------------|
| 2018-2019 | 5            | 14               | -9                     | 964            | 124                | 4                    | 14                  | 1,106                    | 795                         | 311                      |
| 2019-2020 | 0            | 11               | -11                    | 296            | 45                 | 16                   | 3                   | 360                      | 1,068                       | -708                     |
| 2020-2021 | 4            | 5                | -1                     | 235            | 105                | 10                   | 19                  | 369                      | 676                         | -307                     |
| 2021-2022 | 10           | 2                | 8                      | 361            | 268                | 57                   | 20                  | 706                      | 500                         | 206                      |
| 2022-2023 | 0            | 9                | -9                     | 257            | 46                 | 64                   | 7                   | 374                      | 513                         | -139                     |
| Average   | 4            | 8                | -4                     | 423            | 118                | 30                   | 13                  | 583                      | 710                         | -127                     |