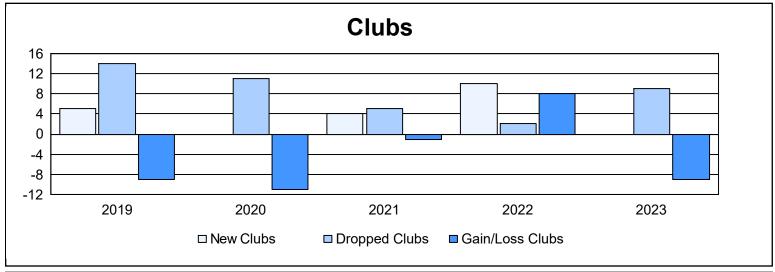

District 316 H As of June 2023 Cumulative

| Year      | New<br>Clubs | Dropped<br>Clubs | Gain/<br>Loss<br>Clubs | New<br>Members | Charter<br>Members | Reinstate<br>Members | Transfer<br>Members | Total<br>Member<br>Added | Total<br>Members<br>Dropped | Gain/<br>Loss<br>Members |
|-----------|--------------|------------------|------------------------|----------------|--------------------|----------------------|---------------------|--------------------------|-----------------------------|--------------------------|
| 2018-2019 | 5            | 14               | -9                     | 964            | 124                | 4                    | 14                  | 1,106                    | 795                         | 311                      |
| 2019-2020 | 0            | 11               | -11                    | 296            | 45                 | 16                   | 3                   | 360                      | 1,068                       | -708                     |
| 2020-2021 | 4            | 5                | -1                     | 235            | 105                | 10                   | 19                  | 369                      | 676                         | -307                     |
| 2021-2022 | 10           | 2                | 8                      | 361            | 268                | 57                   | 20                  | 706                      | 500                         | 206                      |
| 2022-2023 | 0            | 9                | -9                     | 257            | 46                 | 64                   | 7                   | 374                      | 513                         | -139                     |
| Average   | 4            | 8                | -4                     | 423            | 118                | 30                   | 13                  | 583                      | 710                         | -127                     |